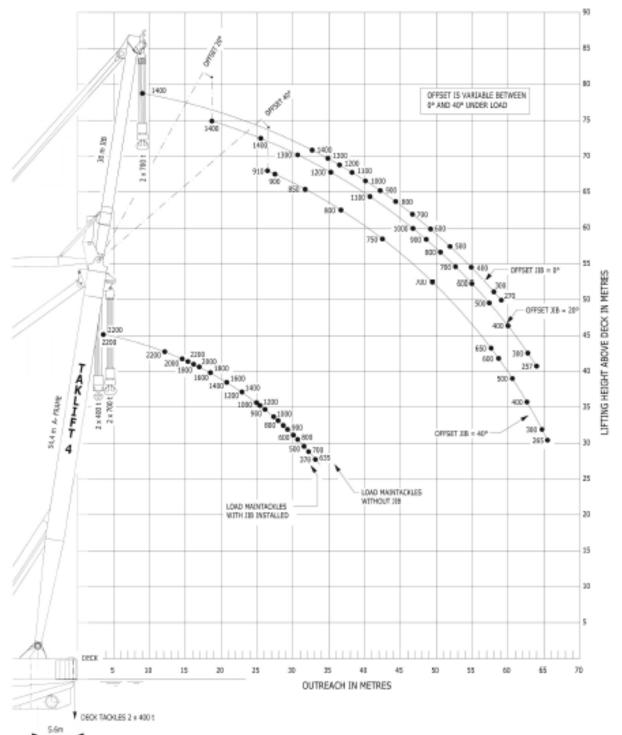

## HMSBAR 606 Lifting Chart

#### Notes:

- Both main tackles and jib tackles can operate together, load capacity on request.
- Loads in metric tons [ t ].

DISCLAIMER :Particulars given herein are entirely without warranty as to correctness and interested parties must satisfy themselves by inspection or other means of the details of the vessel referred to.